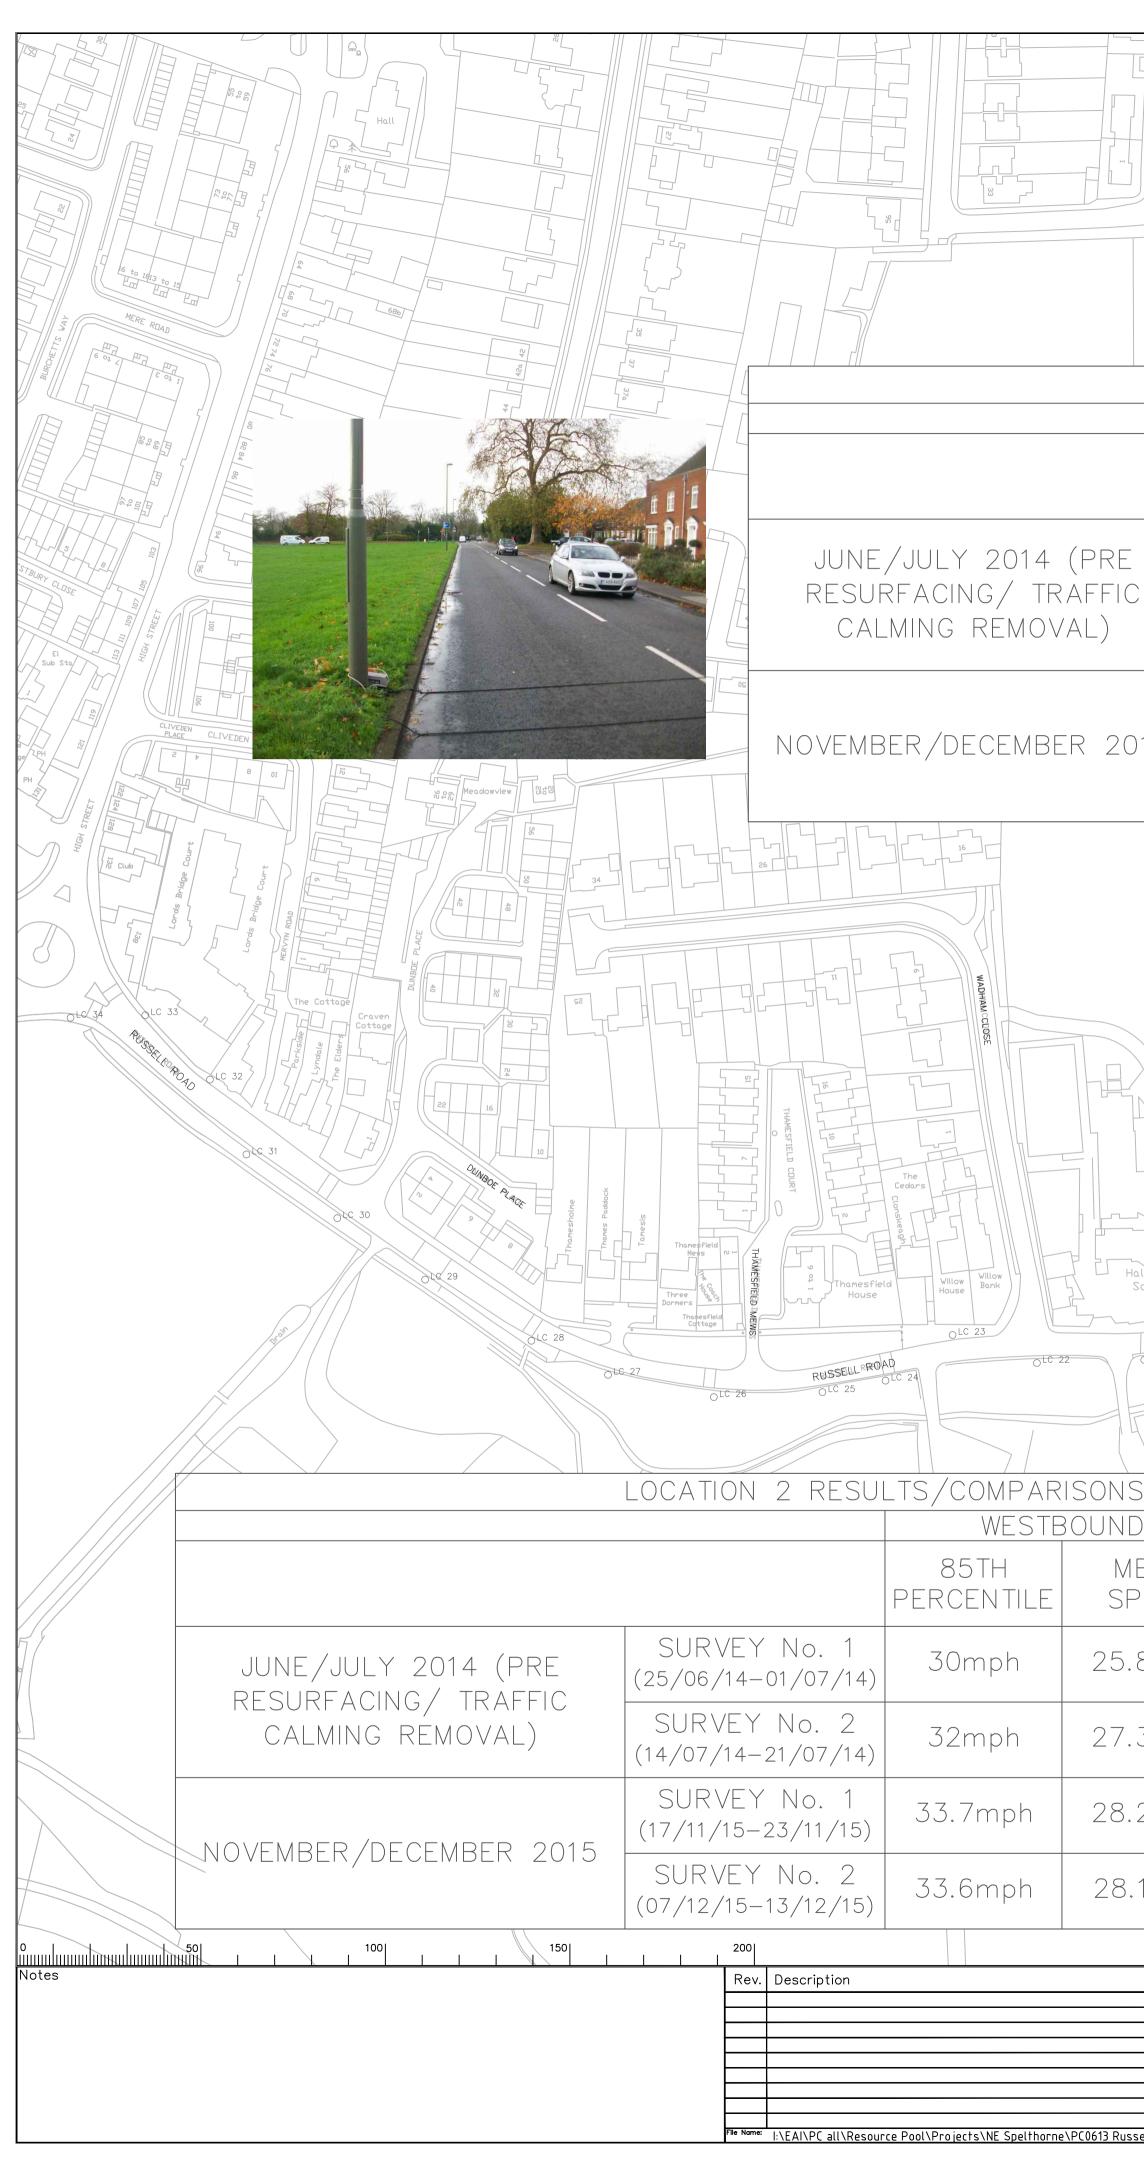

|                                                                                                                   | GRUVE RDAD                                | Thamesmead<br>School | Thamesmead Sch                                                                                                                                                                                                                                                                                                                                                                                                                                                                                                                                                                                                                                                                                                                                                                                                                                                                                                                                                                                                                                                                                                                                                                                                                                                                                                                                                                                                                                                                                                                                                                                                                                                                                                                                                                                                                                                                                                                                                                                                                                                                                                                 | ool                                                                                                                                                                                                                 |                                              |                               |
|-------------------------------------------------------------------------------------------------------------------|-------------------------------------------|----------------------|--------------------------------------------------------------------------------------------------------------------------------------------------------------------------------------------------------------------------------------------------------------------------------------------------------------------------------------------------------------------------------------------------------------------------------------------------------------------------------------------------------------------------------------------------------------------------------------------------------------------------------------------------------------------------------------------------------------------------------------------------------------------------------------------------------------------------------------------------------------------------------------------------------------------------------------------------------------------------------------------------------------------------------------------------------------------------------------------------------------------------------------------------------------------------------------------------------------------------------------------------------------------------------------------------------------------------------------------------------------------------------------------------------------------------------------------------------------------------------------------------------------------------------------------------------------------------------------------------------------------------------------------------------------------------------------------------------------------------------------------------------------------------------------------------------------------------------------------------------------------------------------------------------------------------------------------------------------------------------------------------------------------------------------------------------------------------------------------------------------------------------|---------------------------------------------------------------------------------------------------------------------------------------------------------------------------------------------------------------------|----------------------------------------------|-------------------------------|
|                                                                                                                   | LOCATION 1 RES                            | SULTS/COMPAR         |                                                                                                                                                                                                                                                                                                                                                                                                                                                                                                                                                                                                                                                                                                                                                                                                                                                                                                                                                                                                                                                                                                                                                                                                                                                                                                                                                                                                                                                                                                                                                                                                                                                                                                                                                                                                                                                                                                                                                                                                                                                                                                                                |                                                                                                                                                                                                                     |                                              |                               |
|                                                                                                                   |                                           |                      | WESTBOUND<br>85TH MEAN                                                                                                                                                                                                                                                                                                                                                                                                                                                                                                                                                                                                                                                                                                                                                                                                                                                                                                                                                                                                                                                                                                                                                                                                                                                                                                                                                                                                                                                                                                                                                                                                                                                                                                                                                                                                                                                                                                                                                                                                                                                                                                         |                                                                                                                                                                                                                     | EASTBOUND<br>85TH MEAN                       |                               |
|                                                                                                                   |                                           | PERCENTILE           | SPEED                                                                                                                                                                                                                                                                                                                                                                                                                                                                                                                                                                                                                                                                                                                                                                                                                                                                                                                                                                                                                                                                                                                                                                                                                                                                                                                                                                                                                                                                                                                                                                                                                                                                                                                                                                                                                                                                                                                                                                                                                                                                                                                          | PERCENTILE                                                                                                                                                                                                          | SPEED                                        |                               |
| E<br>IC                                                                                                           | SURVEY No. 1<br>(25/06/14-01/07/1         |                      | 28.8mph                                                                                                                                                                                                                                                                                                                                                                                                                                                                                                                                                                                                                                                                                                                                                                                                                                                                                                                                                                                                                                                                                                                                                                                                                                                                                                                                                                                                                                                                                                                                                                                                                                                                                                                                                                                                                                                                                                                                                                                                                                                                                                                        | 33mph                                                                                                                                                                                                               | 28mph                                        |                               |
|                                                                                                                   | SURVEY No. 2<br>(14/07/14-21/07/1         |                      | 29.6mph                                                                                                                                                                                                                                                                                                                                                                                                                                                                                                                                                                                                                                                                                                                                                                                                                                                                                                                                                                                                                                                                                                                                                                                                                                                                                                                                                                                                                                                                                                                                                                                                                                                                                                                                                                                                                                                                                                                                                                                                                                                                                                                        | 34mph                                                                                                                                                                                                               | 29mph                                        |                               |
| 2015                                                                                                              | SURVEY No. 1<br>(17/11/15-23/11/1         |                      | 32.1mph                                                                                                                                                                                                                                                                                                                                                                                                                                                                                                                                                                                                                                                                                                                                                                                                                                                                                                                                                                                                                                                                                                                                                                                                                                                                                                                                                                                                                                                                                                                                                                                                                                                                                                                                                                                                                                                                                                                                                                                                                                                                                                                        | 36.3mph                                                                                                                                                                                                             | 29.7mph                                      |                               |
|                                                                                                                   | SURVEY No. 2<br>(07/12/15-13/12/1         |                      | 32.6mph                                                                                                                                                                                                                                                                                                                                                                                                                                                                                                                                                                                                                                                                                                                                                                                                                                                                                                                                                                                                                                                                                                                                                                                                                                                                                                                                                                                                                                                                                                                                                                                                                                                                                                                                                                                                                                                                                                                                                                                                                                                                                                                        | 36.2mph                                                                                                                                                                                                             | 29.9mph                                      | MITRE CLOSE                   |
| Buluelass<br>Halliford<br>School<br>Fallin                                                                        | But 20<br>LOCATION<br>ADJACEN<br>508372;1 | T TO LC 20           | In the second se | Boat House Perconder                                                                                                                                                                                                |                                              | DLC 8                         |
|                                                                                                                   | EASTB                                     | OUND                 |                                                                                                                                                                                                                                                                                                                                                                                                                                                                                                                                                                                                                                                                                                                                                                                                                                                                                                                                                                                                                                                                                                                                                                                                                                                                                                                                                                                                                                                                                                                                                                                                                                                                                                                                                                                                                                                                                                                                                                                                                                                                                                                                |                                                                                                                                                                                                                     | Dunally Lodge                                |                               |
| MEAN<br>Speed                                                                                                     | 85TH<br>PERCENTILE                        | MEAN<br>SPEED        |                                                                                                                                                                                                                                                                                                                                                                                                                                                                                                                                                                                                                                                                                                                                                                                                                                                                                                                                                                                                                                                                                                                                                                                                                                                                                                                                                                                                                                                                                                                                                                                                                                                                                                                                                                                                                                                                                                                                                                                                                                                                                                                                |                                                                                                                                                                                                                     | Langston                                     |                               |
| 5.8mpł                                                                                                            |                                           | 25.6mph              |                                                                                                                                                                                                                                                                                                                                                                                                                                                                                                                                                                                                                                                                                                                                                                                                                                                                                                                                                                                                                                                                                                                                                                                                                                                                                                                                                                                                                                                                                                                                                                                                                                                                                                                                                                                                                                                                                                                                                                                                                                                                                                                                |                                                                                                                                                                                                                     |                                              | Alceda<br>The Towers          |
| 7.3mpł                                                                                                            | n 31mph                                   | 26.8mph              |                                                                                                                                                                                                                                                                                                                                                                                                                                                                                                                                                                                                                                                                                                                                                                                                                                                                                                                                                                                                                                                                                                                                                                                                                                                                                                                                                                                                                                                                                                                                                                                                                                                                                                                                                                                                                                                                                                                                                                                                                                                                                                                                |                                                                                                                                                                                                                     | er thomas                                    | Boat<br>House                 |
| 3.2mpł                                                                                                            | n 33.5mph                                 | 26.9mph              |                                                                                                                                                                                                                                                                                                                                                                                                                                                                                                                                                                                                                                                                                                                                                                                                                                                                                                                                                                                                                                                                                                                                                                                                                                                                                                                                                                                                                                                                                                                                                                                                                                                                                                                                                                                                                                                                                                                                                                                                                                                                                                                                |                                                                                                                                                                                                                     |                                              | Ron Contract of the Boardwall |
| 3.1mph                                                                                                            | n 33.6mph                                 | 27.5mph              |                                                                                                                                                                                                                                                                                                                                                                                                                                                                                                                                                                                                                                                                                                                                                                                                                                                                                                                                                                                                                                                                                                                                                                                                                                                                                                                                                                                                                                                                                                                                                                                                                                                                                                                                                                                                                                                                                                                                                                                                                                                                                                                                |                                                                                                                                                                                                                     |                                              | No. 12                        |
| Drwn Sig. Date Chkd Sig. Date Appr Sig. Date North Point 'Based upon the Ordnance Survey mapping with the Project |                                           |                      |                                                                                                                                                                                                                                                                                                                                                                                                                                                                                                                                                                                                                                                                                                                                                                                                                                                                                                                                                                                                                                                                                                                                                                                                                                                                                                                                                                                                                                                                                                                                                                                                                                                                                                                                                                                                                                                                                                                                                                                                                                                                                                                                |                                                                                                                                                                                                                     |                                              |                               |
|                                                                                                                   | wn Sig. Date Chkd Sig                     | J. Date Appr Sig. D  | ate per<br>Sta<br>rep<br>lead<br>Sur                                                                                                                                                                                                                                                                                                                                                                                                                                                                                                                                                                                                                                                                                                                                                                                                                                                                                                                                                                                                                                                                                                                                                                                                                                                                                                                                                                                                                                                                                                                                                                                                                                                                                                                                                                                                                                                                                                                                                                                                                                                                                           | mission of the Controller of Her Maje<br>tionery Office © Crown copyright. U<br>roduction infringes Crown copyright a<br>d to prosecution or civil proceedings.<br>rey County Council LA 076872 2002.<br>wn by Sig. | esty's<br>Jnauthorised<br>nd may<br>Date     | RUSSELL<br>SPEED L            |
|                                                                                                                   |                                           |                      | V orig                                                                                                                                                                                                                                                                                                                                                                                                                                                                                                                                                                                                                                                                                                                                                                                                                                                                                                                                                                                                                                                                                                                                                                                                                                                                                                                                                                                                                                                                                                                                                                                                                                                                                                                                                                                                                                                                                                                                                                                                                                                                                                                         | HB HB<br>cked by<br>inator SP SP<br>roved by Sig.                                                                                                                                                                   | 13/01/16 Drawing<br>Date<br>13/01/16<br>Date | SPEED SURVE                   |
| <mark>∣</mark><br>Russell Road\6.                                                                                 | Drawings\Current                          | Scale 1:1250 AT A1   |                                                                                                                                                                                                                                                                                                                                                                                                                                                                                                                                                                                                                                                                                                                                                                                                                                                                                                                                                                                                                                                                                                                                                                                                                                                                                                                                                                                                                                                                                                                                                                                                                                                                                                                                                                                                                                                                                                                                                                                                                                                                                                                                |                                                                                                                                                                                                                     |                                              |                               |